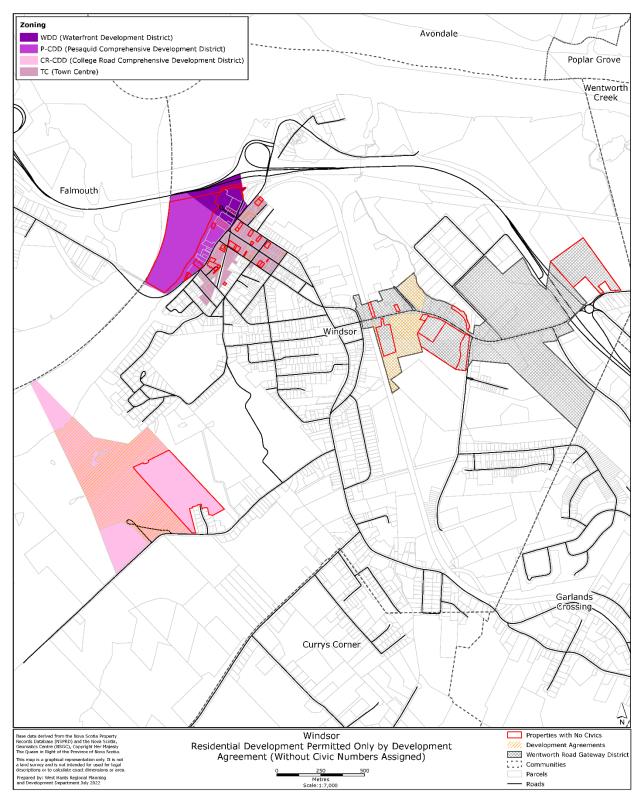

## Availability of Residential Lands in Windsor

Another part of the discussion during the PAC/HAC meeting was whether there was already an abundance of residential land for mixed use development.

Looking at the residentially zoned properties in Windsor (Figure 5), there appears to be only a small number of available properties which are zoned for higher density residential development and all of them are smaller in size than the subject lot. The rest of the available residential properties would require a development agreement to accommodate higher density development. Certain properties are not zoned or designated for residential uses but allow for residential development through development agreement only (Figure 6). Of those properties, there are only a small number which are a similar size as the subject lot.

#### ATTACHMENTS

Figure 1 Subject Lot Context Map Figure 2 West Hants Regional Municipality Industrial Zones (Without Civic Numbers Assigned) Figure 3 Hantsport Industrial Zones (Without Civic Numbers Assigned) Figure 4 West Hants Regional Municipality Industrial Spreadsheet Figure 5 Windsor Residential Zones (Without Civic Numbers Assigned) Figure 6 Windsor Residential Development Only Permitted by DA (Without Civic Numbers Assigned) Figure 7 Additional Property in Recommendation Context Map (PID 45366457)