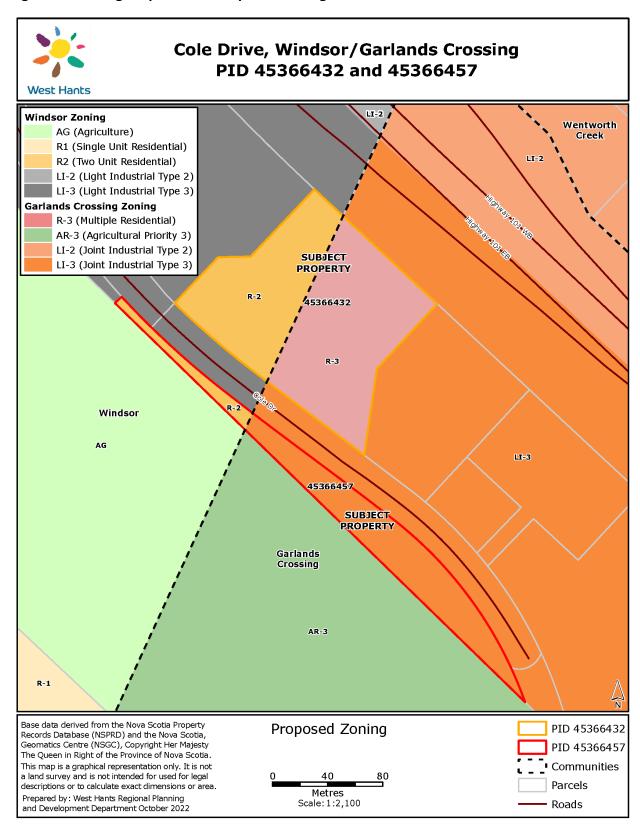

#### Figure 4 – Zoning Map Extract: Proposed Zoning

## PID 45366457

This property is included in the recommendations in this report as there is another application (File # 22-17) to consider rezoning the West Hants portion of this lot and the West Hants portion of PID 45190386, the larger lot to the west of this PID to allow residential development. The West Hants portion of PID 45366457 is being considered to be rezoned to Multiple Unit Residential (R-3) as part of that application. Although present WHMPS policies would permit the rezoning without a change in designation, it would be reasonable to consider amending the designation of this entire lot in conjunction with the application on Cole Drive to align with the intended residential use of the lot and avoid separating the proposed residential developments by a small lot within the Joint Industrial designation. PID 45366457 is highlighted in Figure 7.