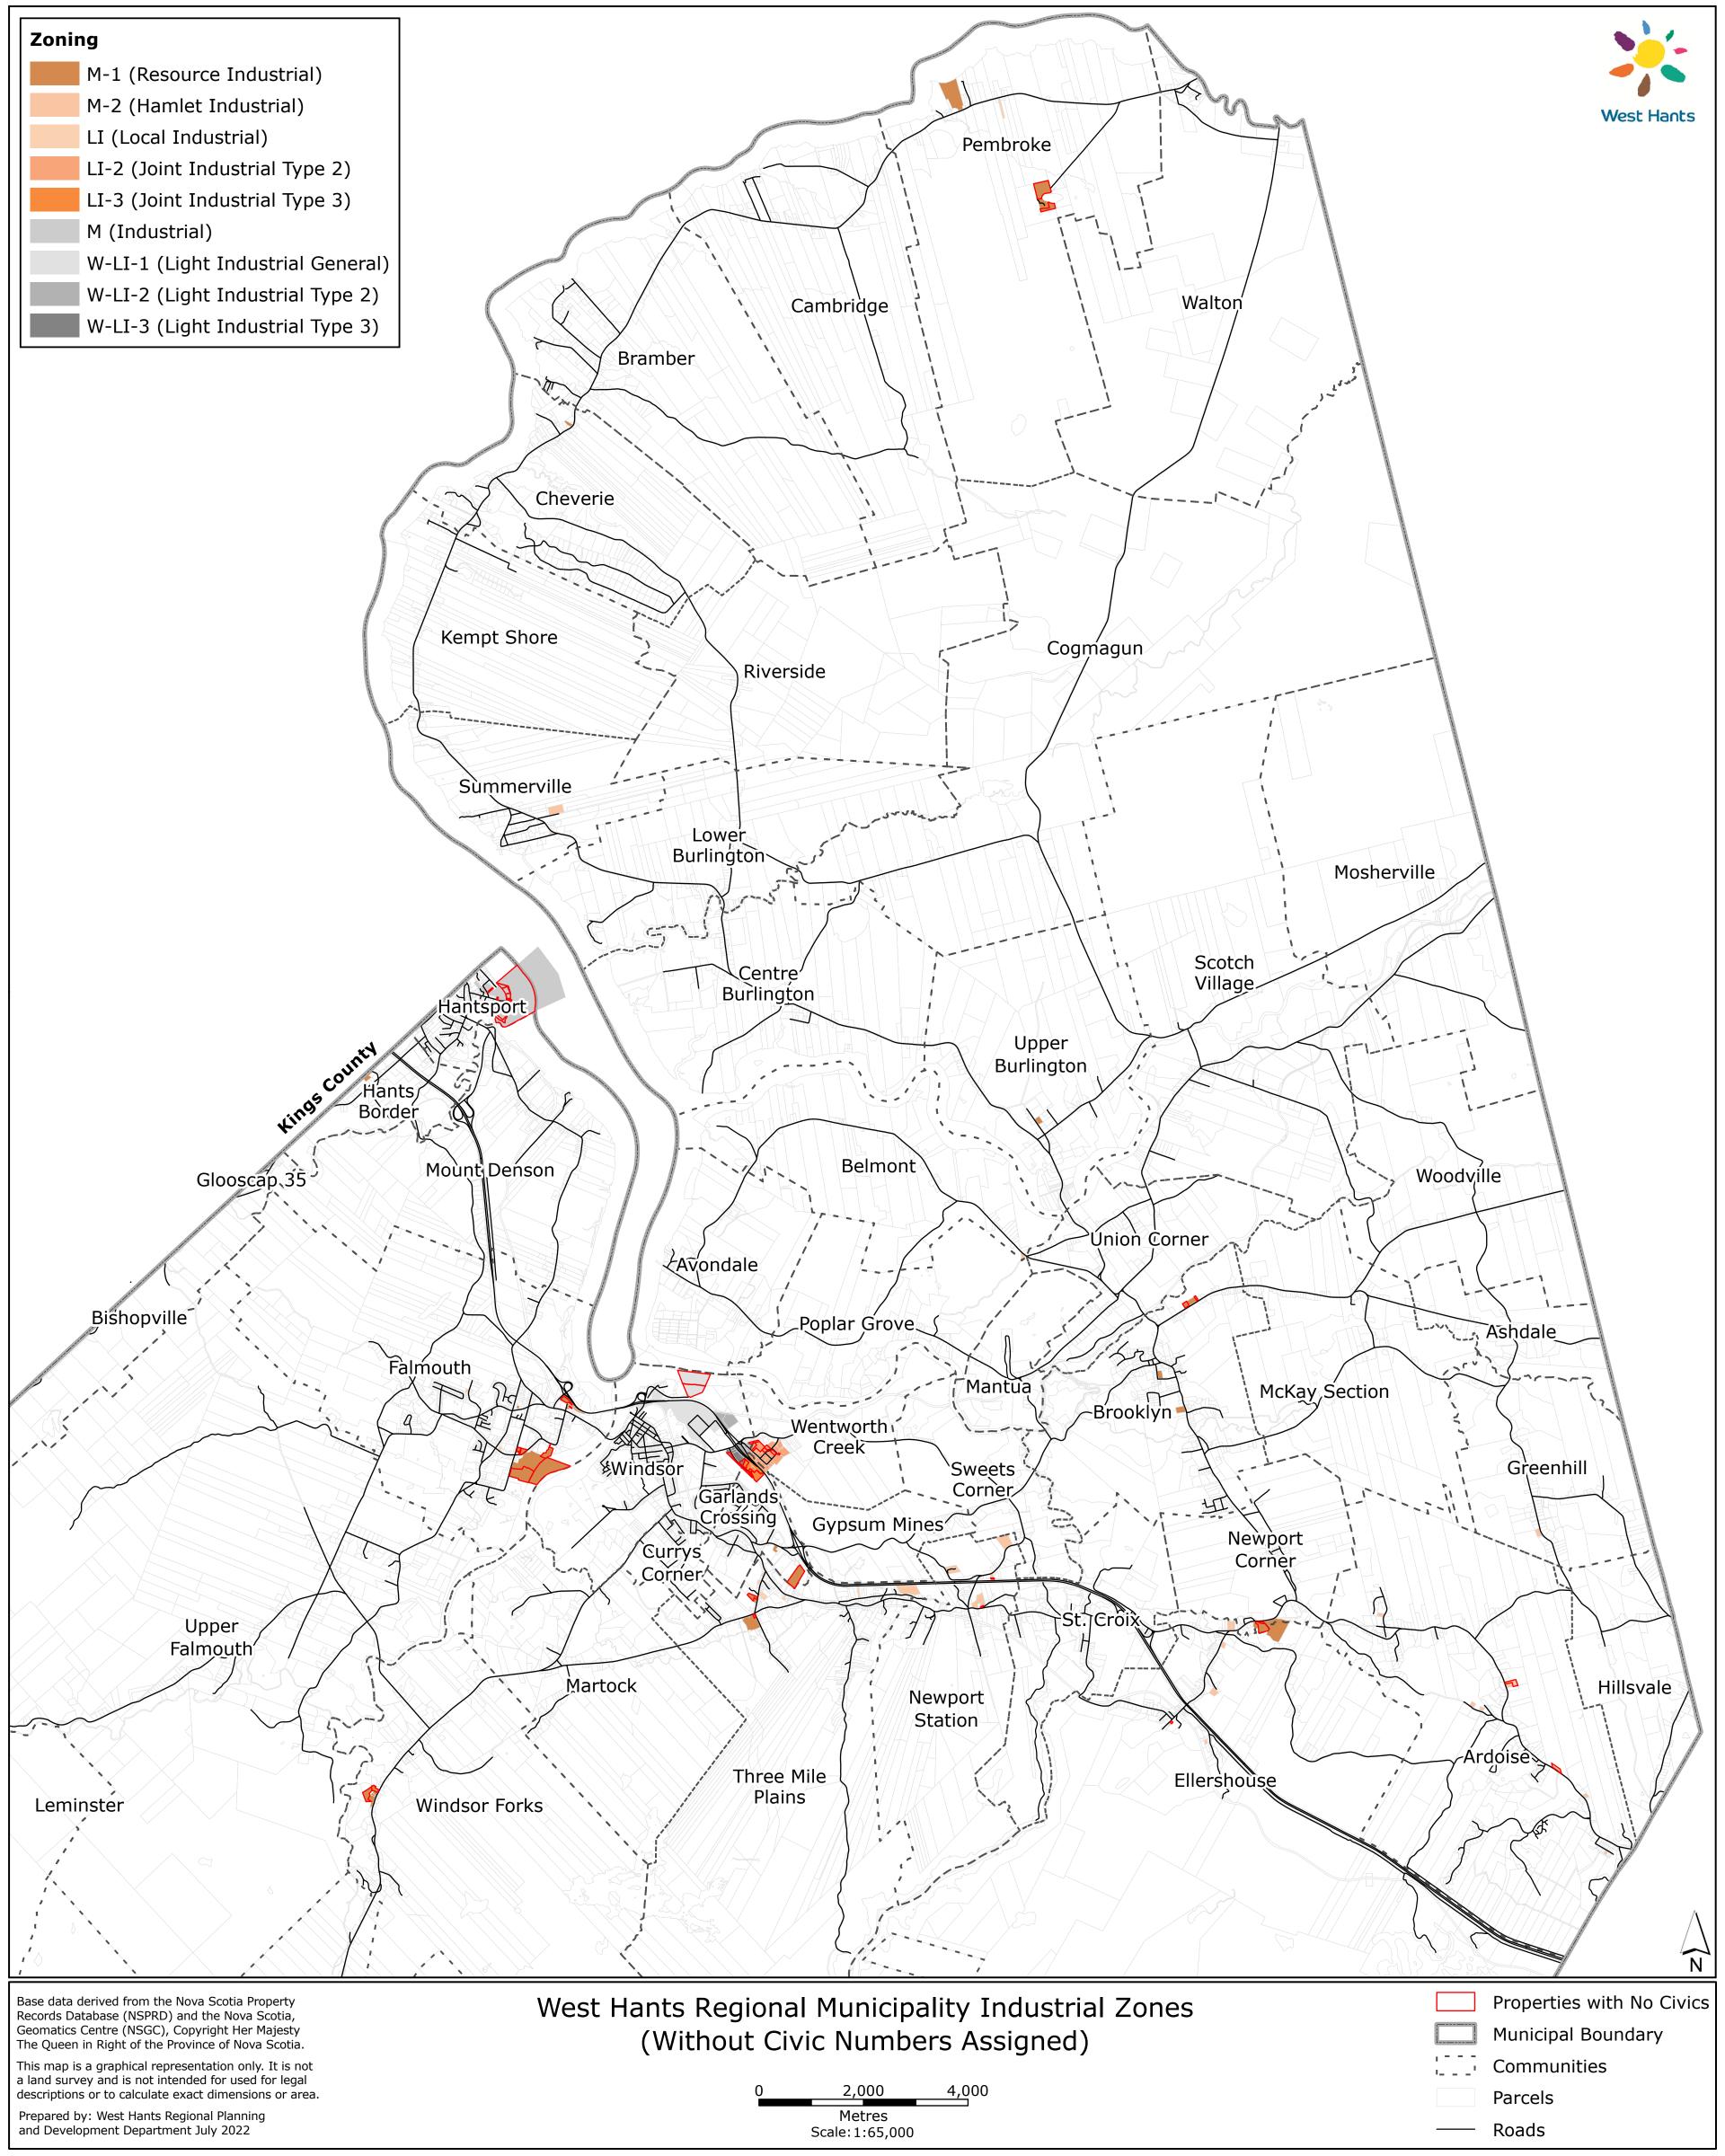

## Availability of Industrial Lands

The first request from PAC/HAC was to provide an overview of the industrial land available in WHRM.

West Hants Regional Municipality encompasses 309,672.5 acres (1253.2 sq. km.) (Census profile 2016). Based on estimates made through an analysis of all industrially zoned properties in the Region, there is an approximate total of 650.22 acres of industrial land. This corresponds to approximately 0.2% of the land area of the Region. This includes the Joint Industrial Park, Windsor Industrial Park, lots in rural areas zoned Industrial (M), Hamlet Industrial (M-2), and Resource Industrial (M-1). Of that total, 177.35 acres of industrial designated or zoned land does not currently have an assigned civic number or otherwise appears vacant when cross referencing with orthophotos and site visits (Figure 4). This equates to 27% of the Industrial land within our Region. It is important to note that it is possible that some of the properties included in this inventory may be vacant or undesirable for development due to present conditions on the property.

Based on the WHRM Industrial mapping (Figure 2), there are distinct clusters of industrial land in Hantsport, Windsor, and Falmouth. There is also a number of industrial lots spread out located along Highway 101, as well as some sparsely located along Highway 215. Industrially zoned land with no civic address assigned appears to be vacant and available throughout the Region as a whole. There appears to be a number of lots available in Hantsport, Falmouth, and the Joint Industrial Park. Certain properties in the Joint Industrial Park are likely unsuitable for industrial development due to their lot shape and size. Certain properties in the Windsor Industrial Park may also be designated Dykeland, making them unsuitable for industrial development. The only other developable industrially zoned land near the subject lot is located at the end of Cole Drive and is currently vacant. It is unlikely that allowing a residential use on the subject lot would affect the ability of nearby industrial land to be developed but it may change the use of existing Industrial buildings when owners change or consider repurposing. However, permitting a change from industrial to residential will set a precedent for future applications similar to this one.

#### ATTACHMENTS

Figure 1 Subject Lot Context Map Figure 2 West Hants Regional Municipality Industrial Zones (Without Civic Numbers Assigned) Figure 3 Hantsport Industrial Zones (Without Civic Numbers Assigned) Figure 4 West Hants Regional Municipality Industrial Spreadsheet Figure 5 Windsor Residential Zones (Without Civic Numbers Assigned) Figure 6 Windsor Residential Development Only Permitted by DA (Without Civic Numbers Assigned) Figure 7 Additional Property in Recommendation Context Map (PID 45366457)

Report Prepared by: \_\_\_\_\_

Alex Dunphy, Planner

Report Approved by: \_\_\_\_\_

Madelyn LeMay, Director of Planning and Development

Figure 1 – Subject Lot Context Map (PID 45366432)

Figure 2 – West Hants Regional Municipality Industrial Zones (Without Civic Numbers Assigned)