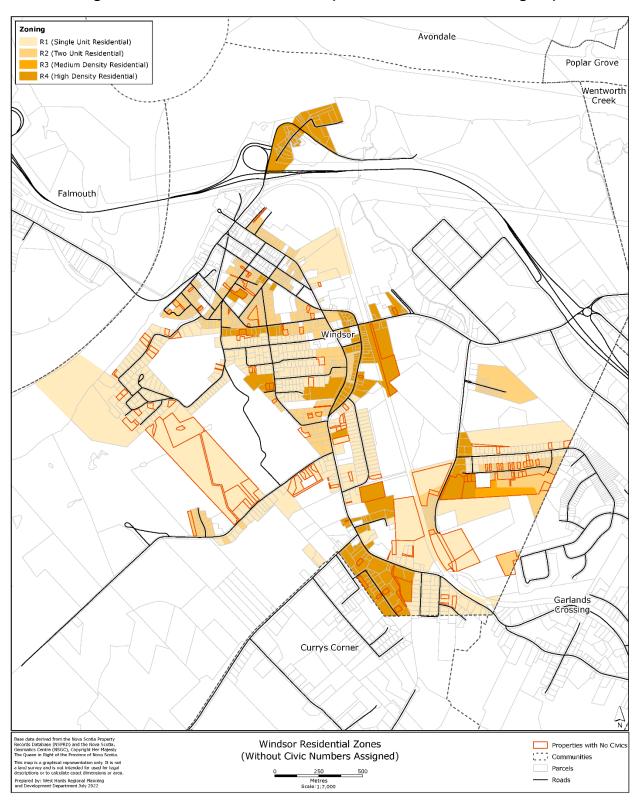

## Availability of Residential Lands in Windsor

Another part of the discussion during the PAC/HAC meeting was whether there was already an abundance of residential land for mixed use development.

Looking at the residentially zoned properties in Windsor (Figure 5), there appears to be only a small number of available properties which are zoned for higher density residential development and all of them are smaller in size than the subject lot. The rest of the available residential properties would require a development agreement to accommodate higher density development. Certain properties are not zoned or designated for residential uses but allow for residential development through development agreement only (Figure 6). Of those properties, there are only a small number which are a similar size as the subject lot.

#### ATTACHMENTS

Figure 1 Subject Lot Context Map Figure 2 West Hants Regional Municipality Industrial Zones (Without Civic Numbers Assigned) Figure 3 Hantsport Industrial Zones (Without Civic Numbers Assigned) Figure 4 West Hants Regional Municipality Industrial Spreadsheet Figure 5 Windsor Residential Zones (Without Civic Numbers Assigned) Figure 6 Windsor Residential Development Only Permitted by DA (Without Civic Numbers Assigned) Figure 7 Additional Property in Recommendation Context Map (PID 45366457)