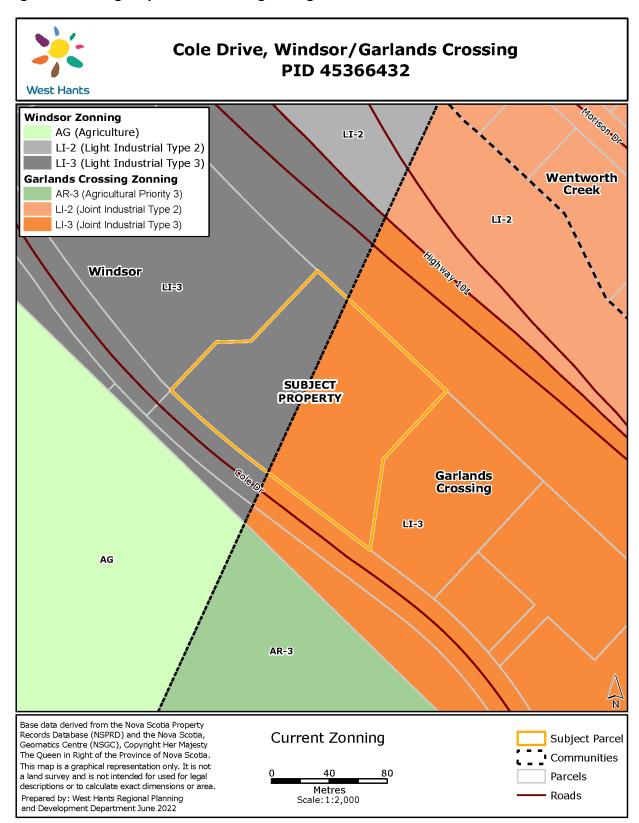

The subject lot is currently designated Joint Industrial Park on the Generalized Future Land Use Map (GFLUM) of the Windsor and West Hants Municipal Planning Strategies (MPS). This designation is a special joint effort between the former Town of Windsor and former Municipality of West Hants to create an industrially focused area close to Highway 101 on the border of the two jurisdictions. The Joint Industrial Park designation is intended to mirror policies and zoning regulations in each document for all lots within it. The subject lot is zoned Joint Industrial Type Three (LI-3) on Schedule A of the West Hants Land Use By-law and zoned Light Industrial Type Three (LI-3) on Schedule A of the Windsor LUB.

#### Figure 3 – Zoning Map Extract: Existing Zoning