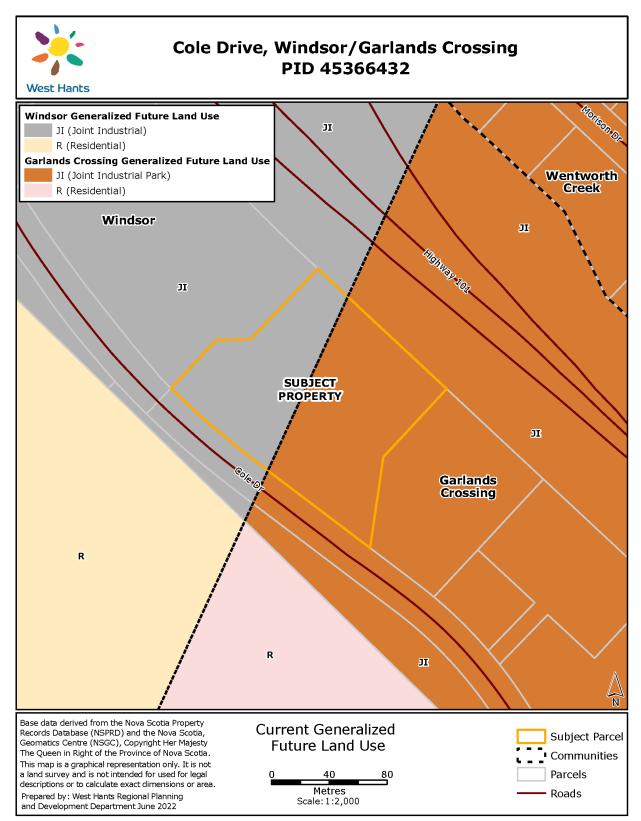

## Surrounding Context

The Windsor portion of the subject lot is directly abutting other lands that are designated Joint Industrial and zoned Light Industrial Type Three (LI-3). Nearby, on the south side of Cole Drive are lands designated Residential and zoned Agriculture (AG). Existing uses in this area of the Joint Industrial designation include a grocery store which directly abuts the subject lot, as well as fast food restaurants and a gas station nearer to the intersection of Cole Drive and Wentworth Road. The 101 Highway also directly abuts the subject lot. The Residentially designated land located on the south side of Cole Drive is currently an open field.

The West Hants portion of the subject lot is directly abutting other lands that are designated Joint Industrial Park and zoned Joint Industrial Type Three (LI-3) and is nearby other lands that are designated Residential and zoned Agricultural Priority Three (AR-3). There is an office building which is currently not in use directly abutting the subject lot. Further along Cole Drive in the Joint Industrial Park designation is a hotel and a vacant lot. Highway 101 also directly abuts the subject lot. The Residentially designated land located on the south side of Cole Drive is currently an open field.

The subject lot is currently designated Joint Industrial Park on the Generalized Future Land Use Map (GFLUM) of the Windsor and West Hants Municipal Planning Strategies (MPS). This designation is a special joint effort between the former Town of Windsor and former Municipality of West Hants to create an industrially focused area close to Highway 101 on the border of the two jurisdictions. The Joint Industrial Park designation is intended to mirror policies and zoning regulations in each document for all lots within it. The subject lot is zoned Joint Industrial Type Three (LI-3) on Schedule A of the West Hants Land Use By-law and zoned Light Industrial Type Three (LI-3) on Schedule A of the Windsor LUB.