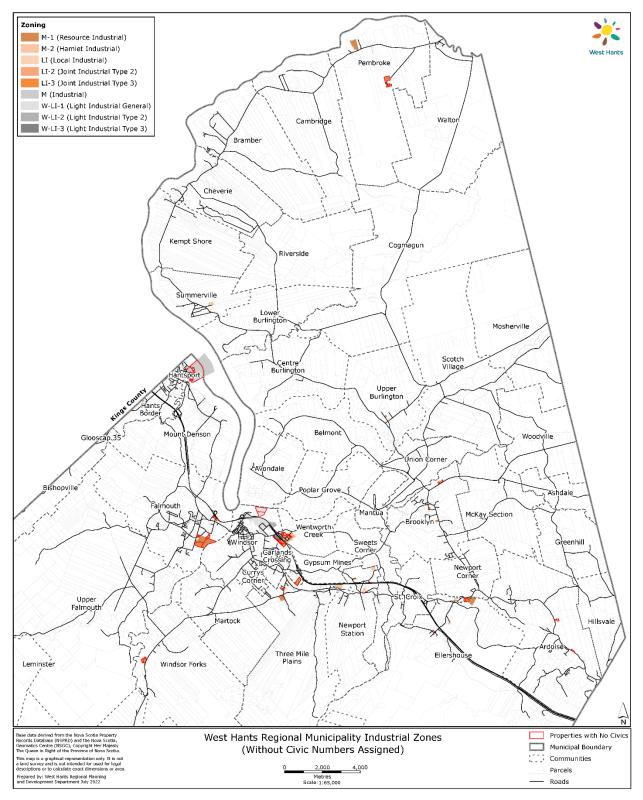

## Availability of Industrial Lands

The first request from PAC/HAC was to provide an overview of the industrial land available in WHRM.

West Hants Regional Municipality encompasses 309,672.5 acres (1253.2 sq. km.) (Census profile 2016). Based on estimates made through an analysis of all industrially zoned properties in the Region, there is an approximate total of 650.22 acres of industrial land. This corresponds to approximately 0.2% of the land area of the Region. This includes the Joint Industrial Park, Windsor Industrial Park, lots in rural areas zoned Industrial (M), Hamlet Industrial (M-2), and Resource Industrial (M-1). Of that total, 177.35 acres of industrial designated or zoned land does not currently have an assigned civic number or otherwise appears vacant when cross referencing with orthophotos and site visits (Figure 4). This equates to 27% of the Industrial land within our Region. It is important to note that it is possible that some of the properties included in this inventory may be vacant or undesirable for development due to present conditions on the property.

Based on the WHRM Industrial mapping (Figure 2), there are distinct clusters of industrial land in Hantsport, Windsor, and Falmouth. There is also a number of industrial lots spread out located along Highway 101, as well as some sparsely located along Highway 215. Industrially zoned land with no civic address assigned appears to be vacant and available throughout the Region as a whole. There appears to be a number of lots available in Hantsport, Falmouth, and the Joint Industrial Park. Certain properties in the Joint Industrial Park are likely unsuitable for industrial development due to their lot shape and size. Certain properties in the Windsor Industrial Park may also be designated Dykeland, making them unsuitable for industrial development. The only other developable industrially zoned land near the subject lot is located at the end of Cole Drive and is currently vacant. It is unlikely that allowing a residential use on the subject lot would affect the ability of nearby industrial land to be developed but it may change the use of existing Industrial buildings when owners change or consider repurposing. However, permitting a change from industrial to residential will set a precedent for future applications similar to this one.

#### ATTACHMENTS

Figure 1 Subject Lot Context Map Figure 2 West Hants Regional Municipality Industrial Zones (Without Civic Numbers Assigned) Figure 3 Hantsport Industrial Zones (Without Civic Numbers Assigned) Figure 4 West Hants Regional Municipality Industrial Spreadsheet Figure 5 Windsor Residential Zones (Without Civic Numbers Assigned) Figure 6 Windsor Residential Development Only Permitted by DA (Without Civic Numbers Assigned) Figure 7 Additional Property in Recommendation Context Map (PID 45366457)