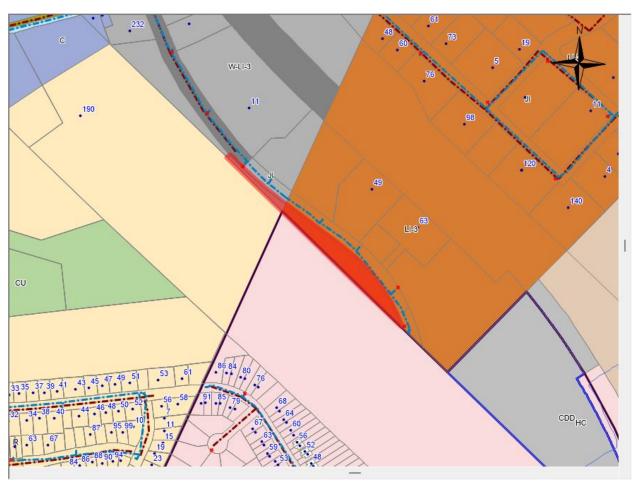

## PID 45366457

This property is included in the recommendations in this report as there is another application (File # 22-17) to consider rezoning the West Hants portion of this lot and the West Hants portion of PID 45190386, the larger lot to the west of this PID to allow residential development. The West Hants portion of PID 45366457 is being considered to be rezoned to Multiple Unit Residential (R-3) as part of that application. Although present WHMPS policies would permit the rezoning without a change in designation, it would be reasonable to consider amending the designation of this entire lot in conjunction with the application on Cole Drive to align with the intended residential use of the lot and avoid separating the proposed residential developments by a small lot within the Joint Industrial designation. PID 45366457 is highlighted in Figure 7.

#### ATTACHMENTS

Figure 1 Subject Lot Context Map Figure 2 West Hants Regional Municipality Industrial Zones (Without Civic Numbers Assigned) Figure 3 Hantsport Industrial Zones (Without Civic Numbers Assigned) Figure 4 West Hants Regional Municipality Industrial Spreadsheet Figure 5 Windsor Residential Zones (Without Civic Numbers Assigned) Figure 6 Windsor Residential Development Only Permitted by DA (Without Civic Numbers Assigned) Figure 7 Additional Property in Recommendation Context Map (PID 45366457)