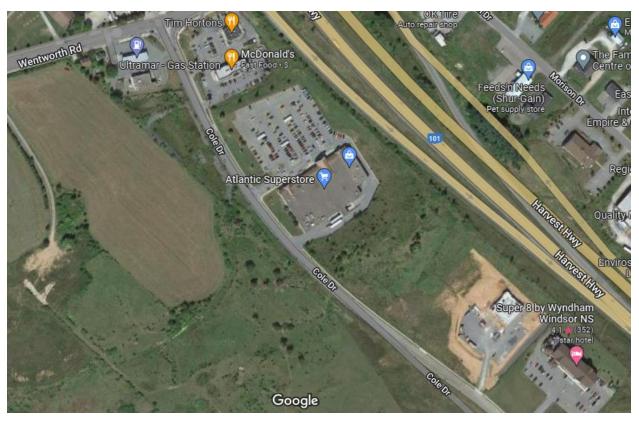

## Surrounding Context

The Windsor portion of the subject lot is directly abutting other lands that are designated Joint Industrial and zoned Light Industrial Type Three (LI-3). Nearby, on the south side of Cole Drive are lands designated Residential and zoned Agriculture (AG). Existing uses in this area of the Joint Industrial designation include a grocery store which directly abuts the subject lot, as well as fast food restaurants and a gas station nearer to the intersection of Cole Drive and Wentworth Road. The 101 Highway also directly abuts the subject lot. The Residentially designated land located on the south side of Cole Drive is currently an open field.

The West Hants portion of the subject lot is directly abutting other lands that are designated Joint Industrial Park and zoned Joint Industrial Type Three (LI-3) and is nearby other lands that are designated Residential and zoned Agricultural Priority Three (AR-3). There is an office building which is currently not in use directly abutting the subject lot. Further along Cole Drive in the Joint Industrial Park designation is a hotel and a vacant lot. Highway 101 also directly abuts the subject lot. The Residentially designated land located on the south side of Cole Drive is currently an open field.