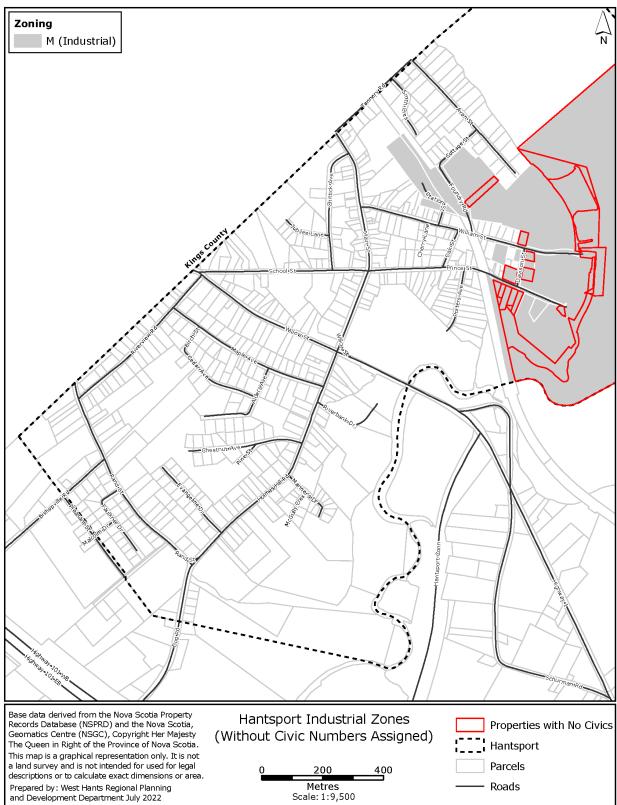

Based on the WHRM Industrial mapping (Figure 2), there are distinct clusters of industrial land in Hantsport, Windsor, and Falmouth. There is also a number of industrial lots spread out located along Highway 101, as well as some sparsely located along Highway 215. Industrially zoned land with no civic address assigned appears to be vacant and available throughout the Region as a whole. There appears to be a number of lots available in Hantsport, Falmouth, and the Joint Industrial Park. Certain properties in the Joint Industrial Park are likely unsuitable for industrial development due to their lot shape and size. Certain properties in the Windsor Industrial Park may also be designated Dykeland, making them unsuitable for industrial development. The only other developable industrially zoned land near the subject lot is located at the end of Cole Drive and is currently vacant. It is unlikely that allowing a residential use on the subject lot would affect the ability of nearby industrial land to be developed but it may change the use of existing Industrial buildings when owners change or consider repurposing. However, permitting a change from industrial to residential will set a precedent for future applications similar to this one.

#### ATTACHMENTS

Figure 1 Subject Lot Context Map Figure 2 West Hants Regional Municipality Industrial Zones (Without Civic Numbers Assigned) Figure 3 Hantsport Industrial Zones (Without Civic Numbers Assigned) Figure 4 West Hants Regional Municipality Industrial Spreadsheet Figure 5 Windsor Residential Zones (Without Civic Numbers Assigned) Figure 6 Windsor Residential Development Only Permitted by DA (Without Civic Numbers Assigned) Figure 7 Additional Property in Recommendation Context Map (PID 45366457)

Figure 3 – Hantsport Industrial Zones (Without Civic Numbers Assigned)