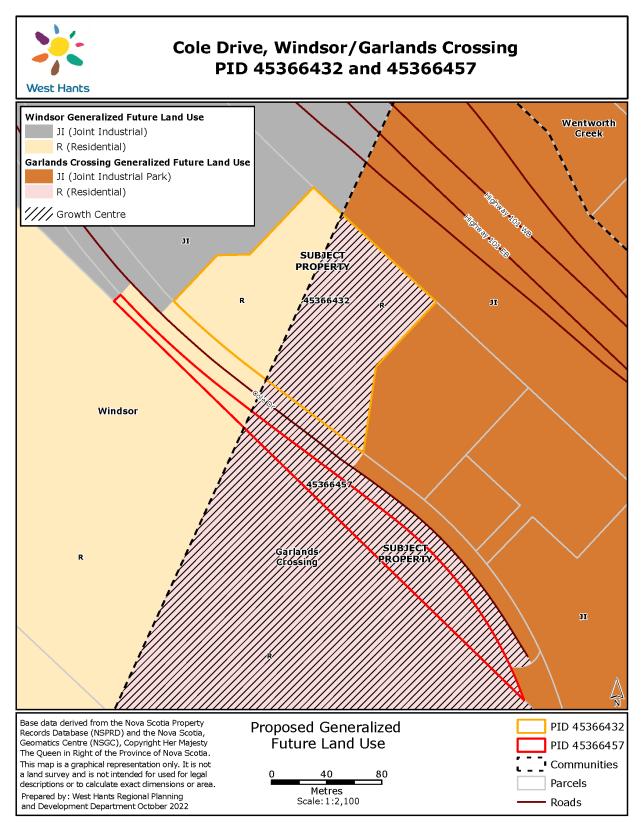

## PID 45366457

This property is included in the recommendations in this report as there is another application (File # 22-17) to consider rezoning the West Hants portion of this lot and the West Hants portion of PID 45190386, the larger lot to the west of this PID to allow residential development. The West Hants portion of PID 45366457 is being considered to be rezoned to Multiple Unit Residential (R-3) as part of that application. Although present WHMPS policies would permit the rezoning without a change in designation, it would be reasonable to consider amending the designation of this entire lot in conjunction with the application on Cole Drive to align with the intended residential use of the lot and avoid separating the proposed residential developments by a small lot within the Joint Industrial designation. PID 45366457 is highlighted in Figure 7.

## **NEXT STEPS**

In response to this report, the PAC/HAC may:

- recommend holding a Public Information Meeting to consider:
  - Windsor Portion
  - amending the map of the Windsor Municipal Planning Strategy to include PIDs 45366432 and 45366457 in the Residential designation and amending the map of the Windsor Land Use By-law to include PIDs 45366432 and 45366457 in the Two Unit Residential (R-2) zone; and

## West Hants Portion

amending the map of the West Hants Municipal Planning Strategy to include PIDs 45366432 and 45366457 in the Three Mile Plains Growth Centre and the Residential Designation, as well as amending the map of the West Hants Land Use By-law to include PID 45366432 in the Multiple Unit Residential (R-3) zone.